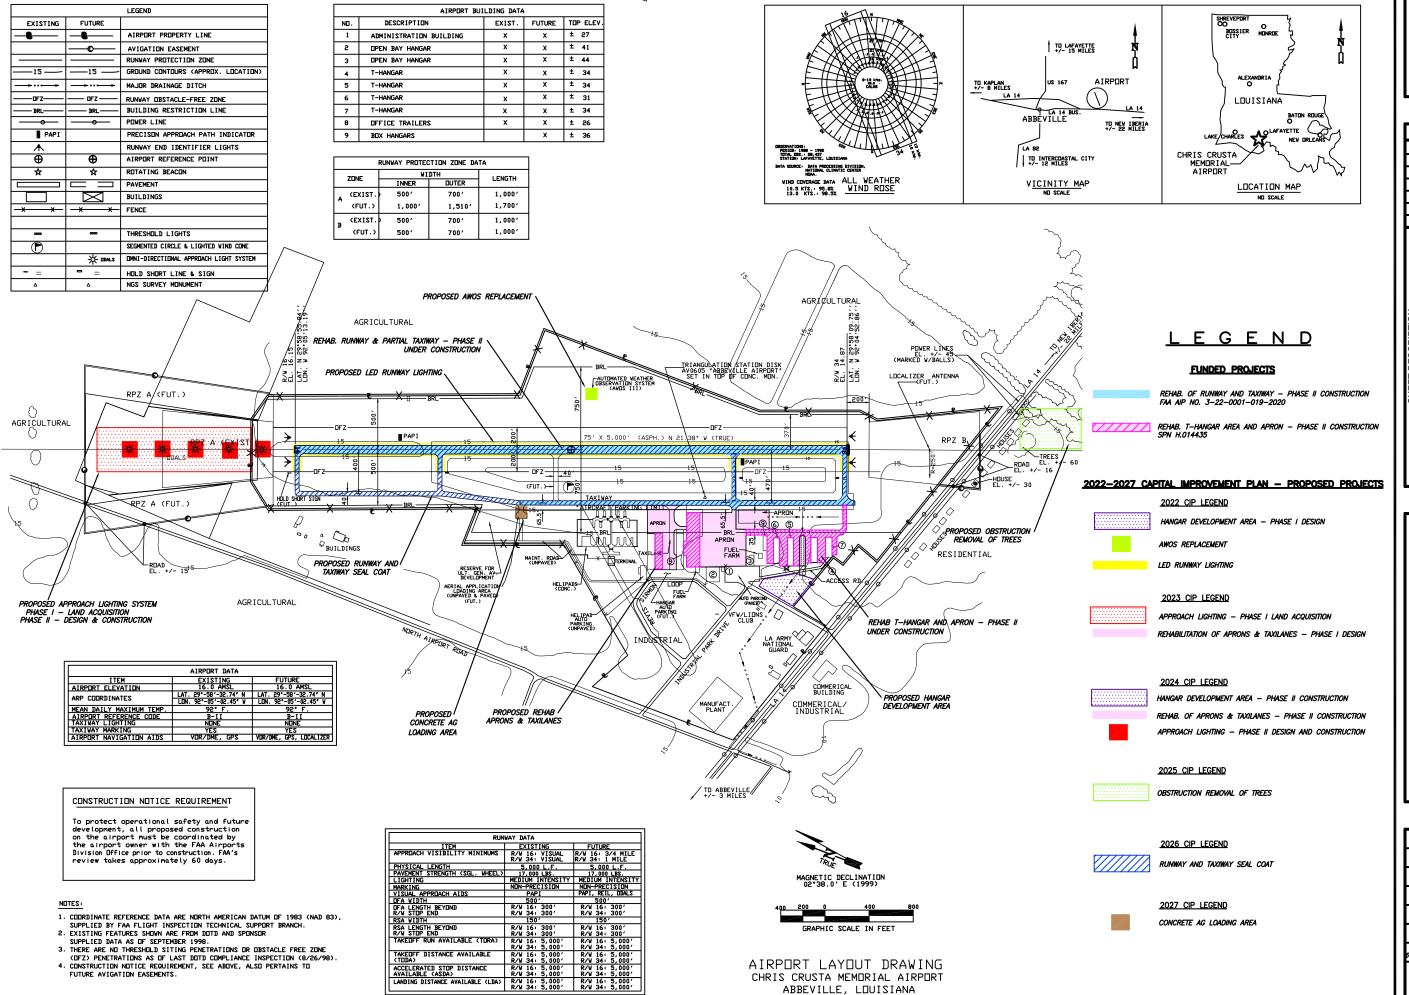

### **NEW BUSINESS**

- Public hearing to receive comments from the public pertaining to an ordinance providing for the incurring of debt and issuance of Three Million Dollars (\$3,000,000) revenue bond, Series 2021, of the City of Abbeville, State of Louisiana; and providing for the matters in connection therewith. The bond will be used for the purpose of acquiring, constructing and improving recreational facilities and other works of public improvement.
- To consider an ordinance providing for the incurring of debt and issuance of the Three Million dollars (\$3,000,000) revenue bond, series 2021, of the City of Abbeville, State of Louisiana; and providing for other matters in connection therewith. The bond will be used for the purpose of acquiring, constructing and improving recreational facilities and other works of public improvement.
- 3. Presentation of the 2022-2027 Capital Improvement Plan for the Airport Ms. T. J. Savoy
- To adopt a resolution for the Capital Improvement Plan for the Airport.
- 5. To approve plan change order #2 for the Rehabilitation of the Runway and Partial Taxiway project which reflects an increase of \$44,827.72 to provide new solar powered LED markers and increases the contract time by 72 days.
- 6. To discuss the North Hollingsworth Bridge rating Mr. Kim Touchet.
- 7. To approve the quotation in the amount of \$6,175.00 from Solomon Corporation for repairing/replacing of transformers.
- 8. To open bids received for a Glock, model 19GEN4, 9mm caliber pistol that was seized and awarded to the Abbeville Police Department.
- 9. To approve the purchase of a zero-turn lawn mower for Sub 1 Fire Station from Abbeville Snapper Sales & Service at a cost of \$9,889.90.